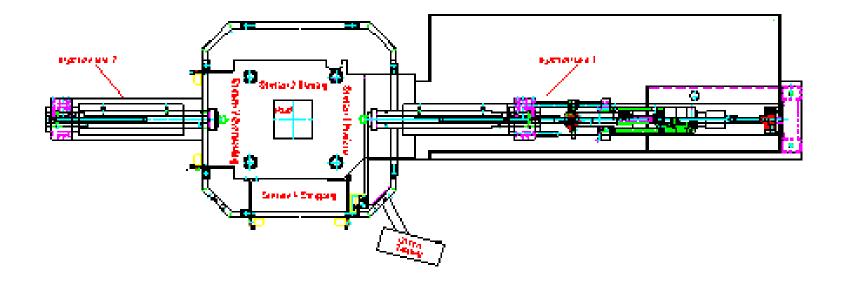

ence of a global relationship between specialists from the injection blow market.

**Unifyer** is based on Swiss, German and Korean minds.

**Unifyer** is pushing for satisfying the old market demand of having multilayer injection blown bottles.

Now, we made the next step to overmold injection blow bottles.



MULTILAYERTECHNOLOGY

## How the bottles are made?

On a injection blow molding machine the first resins is injected into a preform mold.

After injecting, the preform is transferred into the blow station. There the pre-form is blown up into its final bottle shape.

After blowing, the bottle is transferred into the second injection station, where the bottle is overmolded. 11

The general bottle structure is shown at the right hand side.



Structure





Machine layout – side view





Machine layout – bird view

# One step production

Compared to the existing systems where an extrusion blow molded bottle is inserted into an injection molding machine, overmolding by injection blow molding is designed for mas-production.

There is no individual factor in production due to human mistakes.

Scrapless production, the bottle is finished when it does leave the machine. No secondary operation is required.





Advantages

# New design

Combination of high quality injection blow molded bottles with solid clear overmolding structure does offer the customer a higher value.

High end market product.





Advantages

# 3D overmolding mascara

Colored or clear mascara bottle, overmolded with a thick, clear layer of Surlyn





3D overmolding mascara

# 3D overmolding bottle

Colo