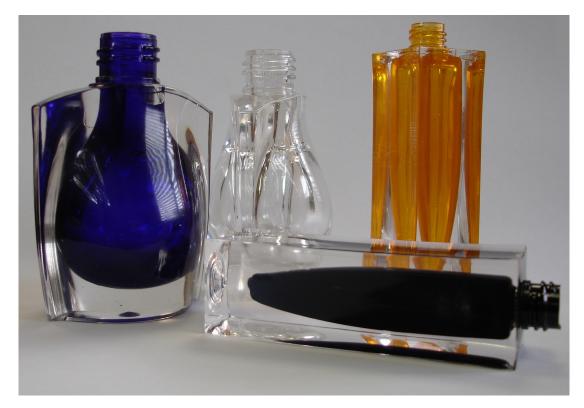

# 3D overmolding mascara

Colored or clear mascara bottle, overmolded with a thick, clear layer of Surlyn

3D overmolding mascara

# 3D overmolding bottle

Colored or clear bottle, overmolded with a thick, clear layer of Surlyn

3D overmolding mascara