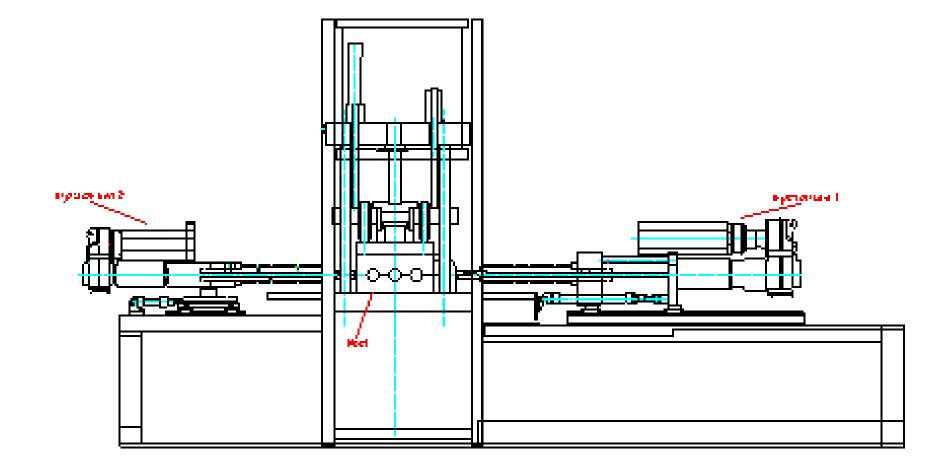

After blowing, the bottle is transferred into the second injection station, where the bottle is overmolded. 11

The general bottle structure is shown at the right hand side.

Structure

Machine layout – side view