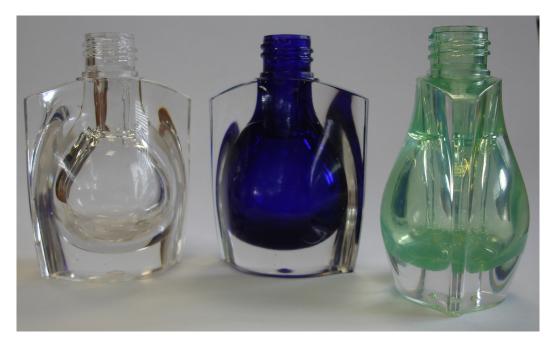

# 3D overmolding bottle

Colored or clear bottle, overmolded with a thick, clear layer of Surlyn

3D overmolding mascara