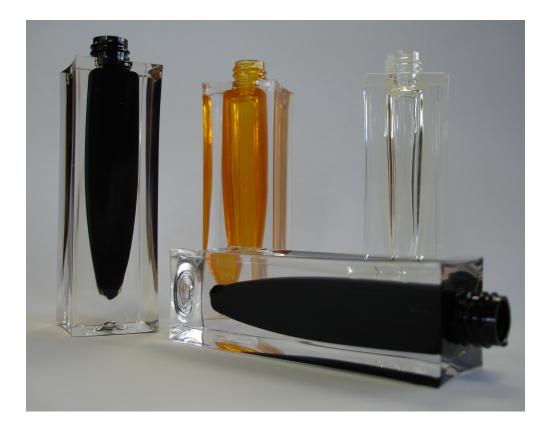

# 3D overmolding mascara

Colored or clear mascara bottle, overmolded with a thick, clear layer of Surlyn

3D overmolding mascara

# 3D overmolding bottle

Colored or clear bottle, overmolded with a thick, clear layer of Surlyn

3D overmolding mascara