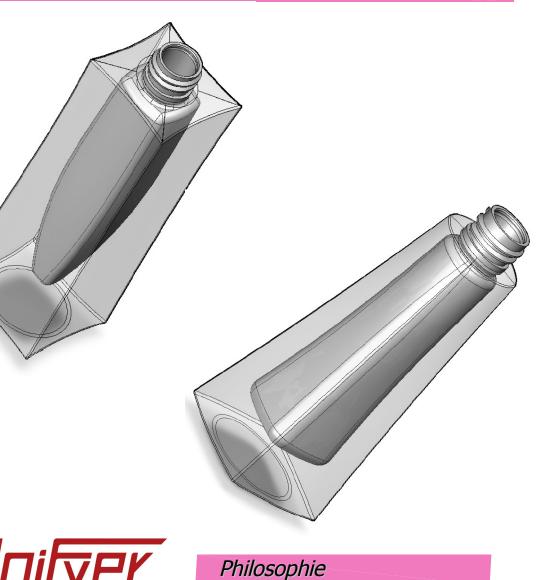

## How the bottles are made?

On a injection blow molding machine the first resins is injected into a preform mold.

After injecting, the preform is transferred into the blow station. There the pre-form is blown up into its final bottle shape.

After blowing, the bottle is transferred into the second injection station, where the bottle is overmolded. 11

The general bottle structure is shown at the right hand side.

Structure

Machine layout – side view