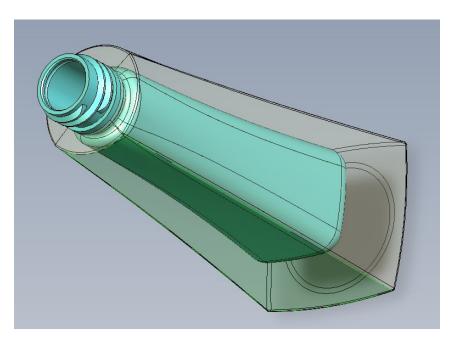

After blowing, the bottle is transferred into the second injection station, where the bottle is overmolded. 11

The general bottle structure is shown at the right hand side.

Structure

Machine layout – side view