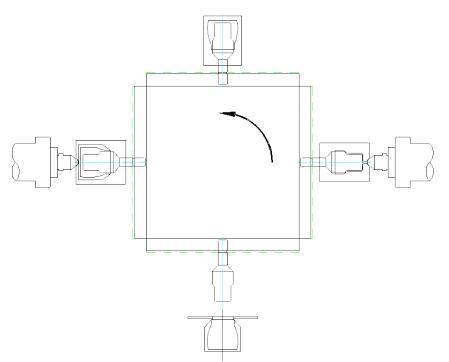

After blowing, the bottle is transferred into the second injection station, where the bottle is overmolded. 11

The general bottle structure is shown at the right hand side.

Structure

Machine layout – side view

Machine layout – bird view